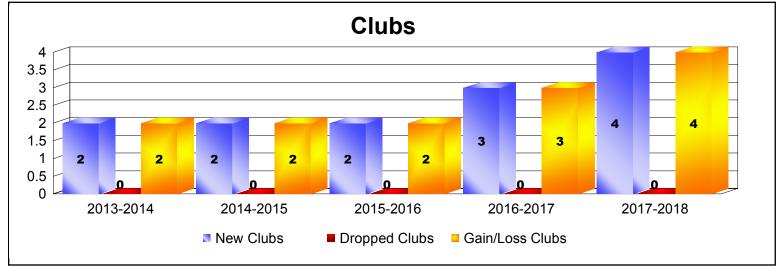

District 108IB1 As of June 2018 Cumulative

| Year      | New<br>Clubs | Dropped<br>Clubs | Gain/<br>Loss<br>Clubs | New<br>Members | Charter<br>Members | Reinstate<br>Members | Transfer<br>Members | Total<br>Member<br>Added | Total<br>Members<br>Dropped | Gain/<br>Loss<br>Members |
|-----------|--------------|------------------|------------------------|----------------|--------------------|----------------------|---------------------|--------------------------|-----------------------------|--------------------------|
| 2013-2014 | 2            | 0                | 2                      | 131            | 42                 | 2                    | 21                  | 196                      | -226                        | -30                      |
| 2014-2015 | 2            | 0                | 2                      | 160            | 45                 | 1                    | 32                  | 238                      | -248                        | -10                      |
| 2015-2016 | 2            | 0                | 2                      | 176            | 64                 | 3                    | 7                   | 250                      | -219                        | 31                       |
| 2016-2017 | 3            | 0                | 3                      | 240            | 72                 | 8                    | 8                   | 328                      | -253                        | 75                       |
| 2017-2018 | 4            | 0                | 4                      | 199            | 89                 | 4                    | 12                  | 304                      | -260                        | 44                       |
| Average   | 3            | 0                | 3                      | 181            | 62                 | 4                    | 16                  | 263                      | -241                        | 22                       |