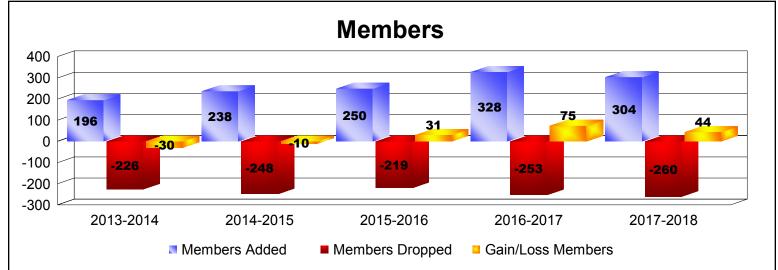

District 108IB1 As of June 2018 Cumulative

| Year      | New<br>Clubs | Dropped<br>Clubs | Gain/<br>Loss<br>Clubs | New<br>Members | Charter<br>Members | Reinstate<br>Members | Transfer<br>Members | Total<br>Member<br>Added | Total<br>Members<br>Dropped | Gain/<br>Loss<br>Members |
|-----------|--------------|------------------|------------------------|----------------|--------------------|----------------------|---------------------|--------------------------|-----------------------------|--------------------------|
| 2013-2014 | 2            | 0                | 2                      | 131            | 42                 | 2                    | 21                  | 196                      | -226                        | -30                      |
| 2014-2015 | 2            | 0                | 2                      | 160            | 45                 | 1                    | 32                  | 238                      | -248                        | -10                      |
| 2015-2016 | 2            | 0                | 2                      | 176            | 64                 | 3                    | 7                   | 250                      | -219                        | 31                       |
| 2016-2017 | 3            | 0                | 3                      | 240            | 72                 | 8                    | 8                   | 328                      | -253                        | 75                       |
| 2017-2018 | 4            | 0                | 4                      | 199            | 89                 | 4                    | 12                  | 304                      | -260                        | 44                       |
| Average   | 3            | 0                | 3                      | 181            | 62                 | 4                    | 16                  | 263                      | -241                        | 22                       |